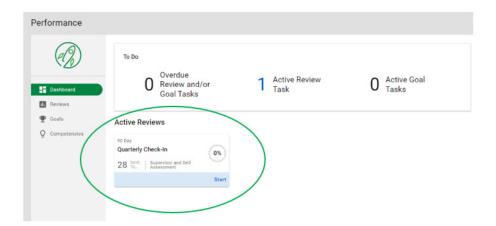

#### **DESKTOP DIRECTIONS**

To document on your Quarterly Check-In, navigate to the Performance tab in your **Paycom** Employee Self Service Login:

You will see your Quarterly Check-In (QCI) under active reviews. Click start on your Quarterly Check-In.