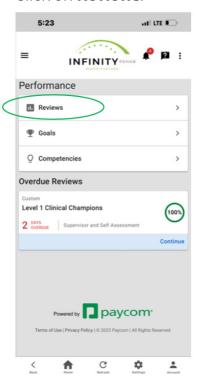

#### Navigate to **Performance**.

#### Then My Performance.

#### Click on **Reviews**.