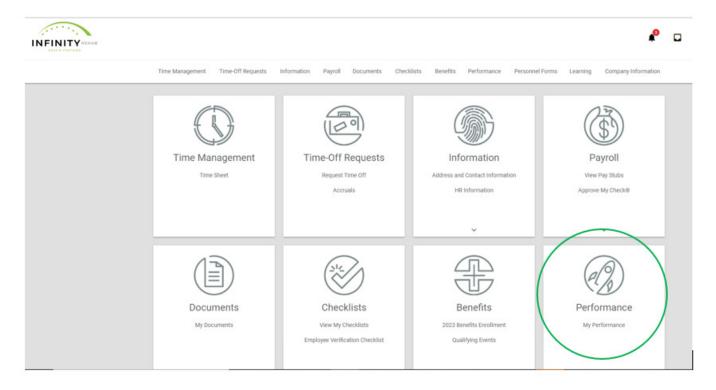

#### **DESKTOP DIRECTIONS**

To document on your Quarterly Check-In, navigate to the Performance tab in your **Paycom** Employee Self Service Login:

You will see your Quarterly Check-In (QCI) under active reviews. Click start on your Quarterly Check-In.