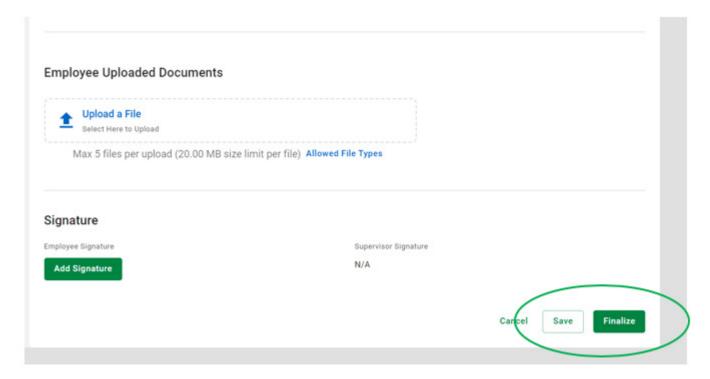

You can also upload documents to your Quarterly Check-In, such as a completed QCI template. Once the QCI has been completed you can click "finalize." You do not need to click "Add Signature" to finalize.

If you click save, it will save your progress in the QCI. If you do not click finalize, that is ok! Your supervisor can finalize it for you at the close of the quarter.

You can view your completed QCI will be viewable under your reviews on your performance dashboard under reviews: