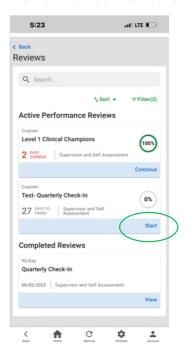

## Click **Start** on "Quarterly Check-In" under **Active Performance Reviews.**