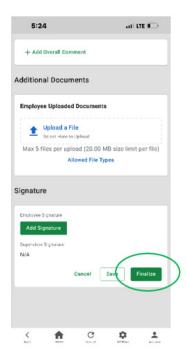

Once inside the QCI, you can capture the key highlights of your QCI conversation with your supervisor. Please note this can be completed by either the manager or the employee. A discussion on who will document your Quarterly Check-In should be held during your check-in with your manager. You do not need to add anything in the "Add Overall Comments" section.

You can also upload documents to your Quarterly Check-In, such as a completed QCI template. Once the QCI has been completed you can click "finalize." You do not need to click "Add Signature" to finalize.

If you click save, it will save your progress in the QCI. If you do not click finalize, that is ok! Your supervisor can finalize it for you at the close of the quarter.

You can view your completed QCI will be viewable under your reviews on your performance dashboard under reviews: