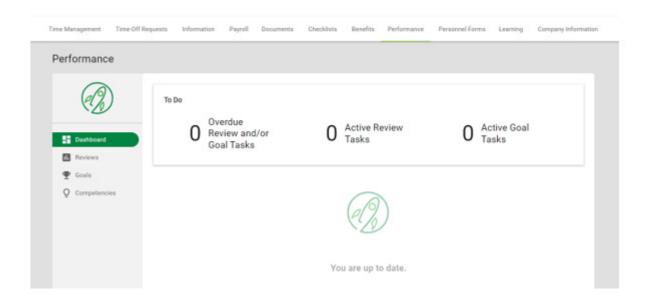

If you click save, it will save your progress in the QCI. If you do not click finalize, that is ok! Your supervisor can finalize it for you at the close of the quarter.

You can view your completed QCI will be viewable under your reviews on your performance dashboard under reviews: