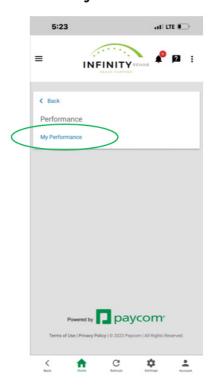

. A discussion on who will document your Quarterly Check-In should be held during your check-in with your manager. You do not need to add anything in the "Add Overall Comments" section.



You can also upload documents to your Quarterly Check-In, such as a completed QCI template. Once the QCI has been completed you can click "finalize." You do not need to click "Add Signature" to finalize.













If you click save, it will save your progress in the QCI. If you do not click finalize, that is ok! Your supervisor can finalize it for you at the close of the quarter.



You can view your completed QCI will be viewable under your reviews on your performance dashboard under reviews:













#### **MOBILE APP DIRECTIONS**

#### Navigate to **Performance**.



#### Then My Performance.



#### Click on **Reviews**.



## Click **Start** on "Quarterly Check-In" under **Active Performance Reviews.**



### Click on **Open-Ended Questions.**



Document your Quarterly Check-In here and click **Save.** 



Once saved you can click **Back** into the review.













#### **MOBILE APP DIRECTIONS**

Next click on **Finalize** and you're done!



You can view previously completed reviews under the **Completed Review** tab: