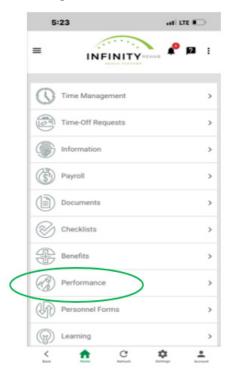

r the manager or the employee. A discussion on who will document your Quarterly Check-In should be held during your check-in with your manager. You do not need to add anything in the "Add Overall Comments" section.



You can also upload documents to your Quarterly Check-In, such as a completed QCI template. Once the QCI has been completed you can click "finalize." You do not need to click "Add Signature" to finalize.













If you click save, it will save your progress in the QCI. If you do not click finalize, that is ok! Your supervisor can finalize it for you at the close of the quarter.



You can view your completed QCI will be viewable under your reviews on your performance dashboard under reviews:













#### **MOBILE APP DIRECTIONS**

#### Navigate to **Performance**.



#### Then My Performance.



#### Click on **Reviews**.



## Click **Start** on "Quarterly Check-In" under **Active Performance Reviews.**



### Click on **Open-Ended Questions.**



Document your Quarterly Check-In here and click **Save.** 



Once saved you can click **Back** into the review.













#### **MOBILE APP DIRECTIONS**

Next click on **Finalize** and you're done!



You can view previously completed reviews under the **Completed Review** tab: