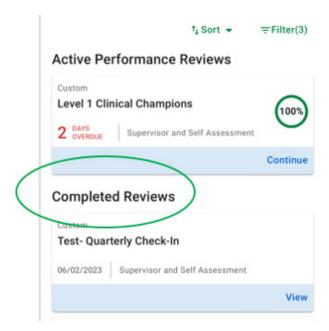

If you click save, it will save your progress in the QCI. If you do not click finalize, that is ok! Your supervisor can finalize it for you at the close of the quarter.

You can view your completed QCI will be viewable under your reviews on your performance dashboard under reviews:

## Click **Start** on "Quarterly Check-In" under **Active Performance Reviews.**

#### **MOBILE APP DIRECTIONS**

Next click on **Finalize** and you're done!

You can view previously completed reviews under the **Completed Review** tab: