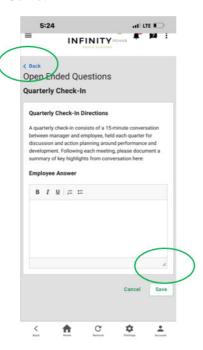

### Click on **Open-Ended Questions.**

Document your Quarterly Check-In here and click **Save.** 

Once saved you can click **Back** into the review.