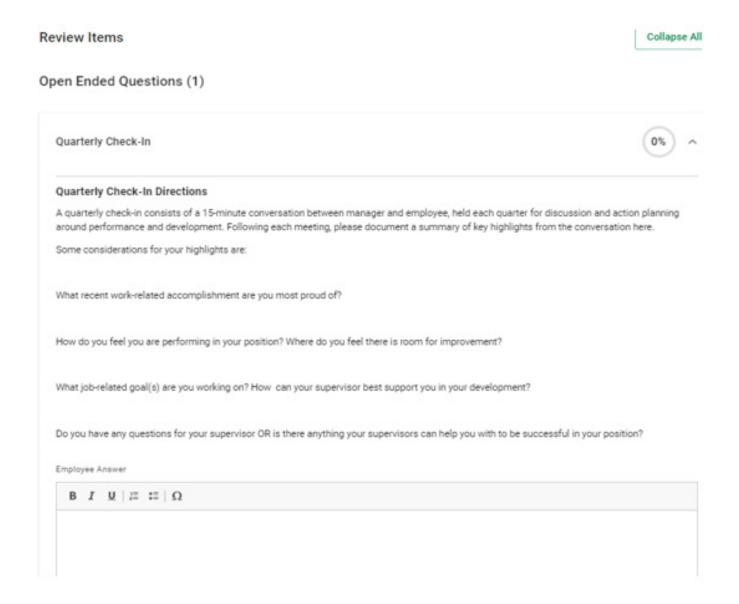

Once inside the QCI, you can capture the key highlights of your QCI conversation with your supervisor. Please note this can be completed by either the manager or the employee. A discussion on who will document your Quarterly Check-In should be held during your check-in with your manager. You do not need to add anything in the "Add Overall Comments" section.

### Click on **Open-Ended Questions.**

Document your Quarterly Check-In here and click **Save.** 

Once saved you can click **Back** into the review.