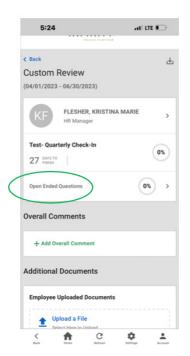

### Click on **Open-Ended Questions.**

Document your Quarterly Check-In here and click **Save.** 

Once saved you can click **Back** into the review.