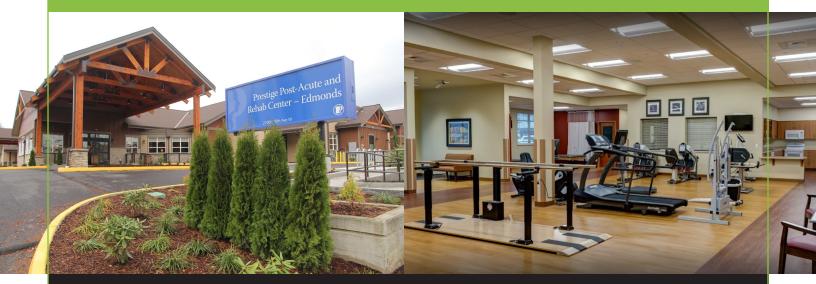

## WELCOME TO PRESTIGE POST-ACUTE AND REHAB CENTER-EDMONDS

Located minutes off Highway 99 you will find <u>Prestige Post-Acute and Rehab</u> <u>Center-Edmonds.</u> This facility has a tight-knit, friendly team of five therapists across all disciplines. The building has 80 beds and is primarily a bariatric facility serving post-acute rehab and geriatric patients. The team upholds a strong commitment to quality care, evidence-based practice, and outstanding outcomes.

Large therapy gym

Therapy kitchen

Sitting area with fireplace

Landscaped grounds

The team has earned two consecutive years of **Great Place to Work**<sup>®</sup> certification and ranks above the national average in **Pinnacle Quality Insight** patient satisfaction surveys.

21008 76th Ave W Edmonds, WA 98026 (425) 778-0107